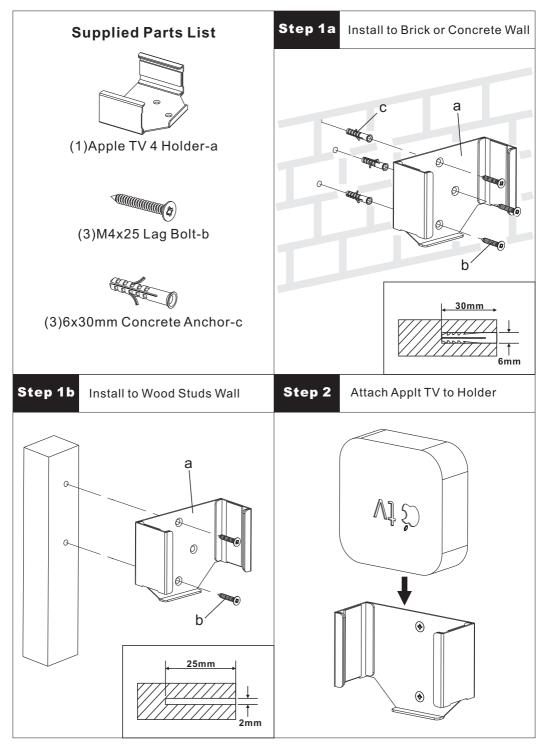

## UNPACKING INSTRUCTIONS

- Carefully open the carton, remove contents and lay out on cardboard or other protective surface to avoid damage.
- Check package contents against the Supplied Parts List in the next page to assure that all components were received undamaged. Do not use damaged or defective parts.
- Carefully read all instructions before attempting installation.

## IMPORTANT SAFETY INFORMATION

Install and operate this device with care. Please read this instruction before beginning the installation, and carefully follow all instructions contained herein. Use proper safety equipment during installation.